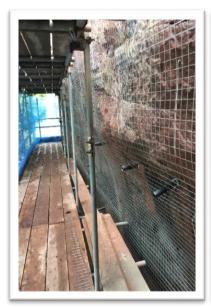

APA Concrete Repairs Ltd were the successful tenderers for the repair project with the objective of encapsulating and strengthening the existing rock face with a sprayed concrete overlay.

**The solution:** The initial stage of the repairs required the removal of surrounding vegetation and the installation of scaffolding access, before preparing the surfaces of the rock face through a process of pressure washing. 'Weep holes' were then cored into the rock face and perforated PVC pipes were installed, in order to create 'weep pipes' throughout the wall. Stainless steel mesh fabric was then fixed over the face of the rock before dry sprayed concrete was applied, up to a maximum thickness of 150mm, to follow the contours of the rock face.

#### **Materials Utilised:**

- Webercem Spray DS
- Stainless Welded Mesh

• Fischer FIS V 360 S Anchor Resin