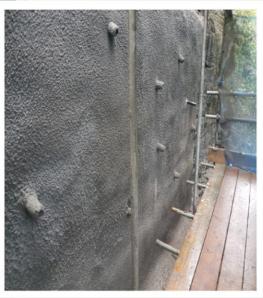

**The outcome:** The concrete repairs to the retaining wall on Clints Road were completed by September 2017. The 'weep pipes' installed had the resulting effect of the alleviating potential water build-up, arresting its deterioration and providing a stable foundation for the walling

above. The sprayed concrete overlay successfully encapsulated the rock face and provided an improved aesthetic appearance. These works comprised the third phase of the repairs to this retaining wall, with phase four commencing the following summer.