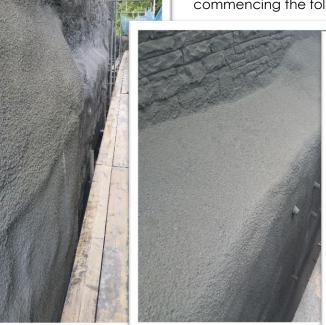

APA Concrete Repairs Ltd were the successful tenderers for the repair project with the objective of encapsulating and strengthening the existing rock face with a sprayed concrete overlay.

**The solution:** The initial stage of the repairs required the removal of surrounding vegetation and the installation of scaffolding access, before preparing the surfaces of the rock face through a process of pressure washing. 'Weep holes' were then cored into the rock face and perforated PVC pipes were installed, in order to create 'weep pipes' throughout the wall. Stainless steel mesh fabric was then fixed over the face of the rock before dry sprayed concrete was applied, up to a maximum thickness of 150mm, to follow the contours of the rock face.

**The outcome:** The concrete repairs to the retaining wall on Clints Road were completed by September 2017. The 'weep pipes' installed had the resulting effect of the alleviating potential water build-up, arresting its deterioration and providing a stable foundation for the walling

above. The sprayed concrete overlay successfully encapsulated the rock face and provided an improved aesthetic appearance. These works comprised the third phase of the repairs to this retaining wall, with phase four commencing the following summer.