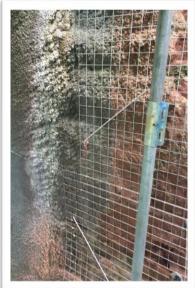

APA Concrete Repairs Ltd were the successful tenderers for the repair project with the objective of encapsulating and strengthening the existing rock face with a sprayed concrete overlay.

**The solution:** The initial stage of the repairs required the removal of surrounding vegetation and the installation of scaffolding access, before preparing the surfaces of the rock face through a process of pressure washing. 'Weep holes' were then cored into the rock face and perforated PVC pipes were installed, in order to create 'weep pipes' throughout the wall. Stainless steel mesh fabric was then fixed over the face of the rock before dry sprayed concrete was applied, up to a maximum thickness of 150mm, to follow the contours of the rock face.

#### **Materials Utilised:**

- Webercem Spray DS
- Stainless Welded Mesh

• Fischer FIS V 360 S Anchor Resin