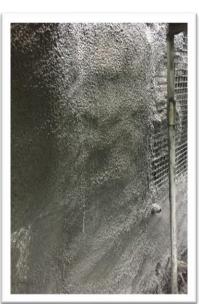

**The outcome:** The concrete repairs to the retaining wall on Clints Road were completed by September 2017. The 'weep pipes' installed had the resulting effect of the alleviating potential water build-up, arresting its deterioration and providing a stable foundation for the walling

above. The sprayed concrete overlay successfully encapsulated the rock face and provided an improved aesthetic appearance. These works comprised the third phase of the repairs to this retaining wall, with phase four commencing the following summer.