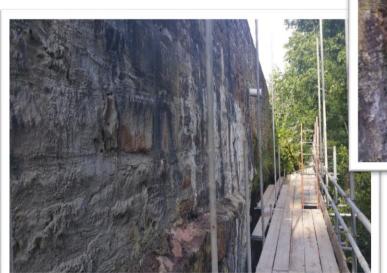

# Project Profile: Clints Road, Great Corby

Project: Clints Road Retaining Wall Repair

**Client:** Cumbria County Council

**The project:** The Clints Road retaining wall, located in the Cumbrian village of Great Corby, was in need of concrete repair works in the summer of 2017. Comprising of sandstone masonry/concrete and built on top of a sandstone rock outcrop to the south of Corby beck,

this wall is responsible for retaining the grass verges which run along the U1192 County Road. Due to its age this retaining wall had begun to deteriorate, with areas of fissured rocks present as well as an extensive overgrowth of vegetation.

APA Concrete Repairs Ltd were the successful tenderers for the repair project with the objective of encapsulating and strengthening the existing rock face with a sprayed concrete overlay.

**The solution:** The initial stage of the repairs required the removal of surrounding vegetation and the installation of scaffolding access, before preparing the surfaces of the rock face through a process of pressure washing. 'Weep holes' were then cored into the rock face and perforated PVC pipes were installed, in order to create 'weep pipes' throughout the wall. Stainless steel mesh fabric was then fixed over the face of the rock before dry sprayed concrete was applied, up to a maximum thickness of 150mm, to follow the contours of the rock face.